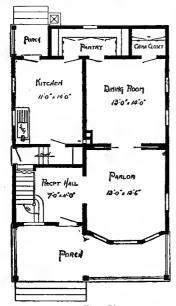

Design No. 2003

First Floor Plan

Second Floor Plan

#### Size: Width, 19 feet 10 inches; length, 38 feet, exclusive of porches

Blue prints consist of basement plan; first and second floor plans; front, two side elevations; wall sections and all necessary interior details. Specifications consist of about twenty pages of typewritten matter.

Full and complete working plans and specifications of this house will be furnished for \$5.00. Cost of this house is from about \$2,550,00 to about \$2,800.00, according to the locality in which it is built.

#### PRICE

of Blue Prints, together with a complete set of typewritten specifications is

ONLY

\$5.00

We mail Plans and Specifications the same day order is received.

tions is

Design No. 2034

First Floor Plan